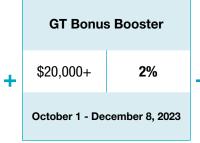

### **GT Bonus Booster**

Earn 2% more on purchases of \$20,000+ made during the **entire** Early Order Period.

### **GT Bonus Booster**

 Receive an additional bonus rebate of 2% on all qualifying purchases of \$20,000 or more between October 1, 2023 -December 8, 2023.